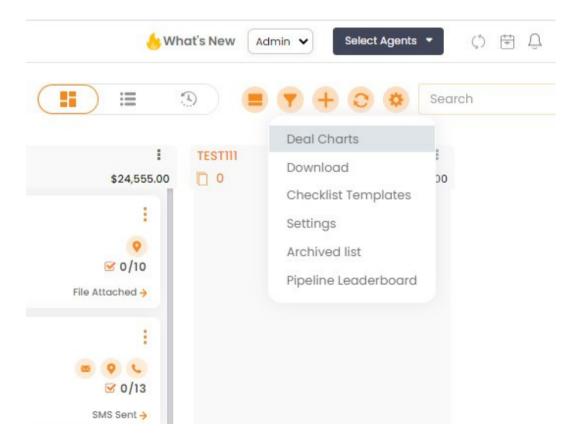

#### **Deal Charts**

Get real analytics on your business in a visibly friendly way

1. From the Deal board, you can click on the gear icon to get a drop-down menu 2. Click on Deal Charts and you will see all of the Deal charts