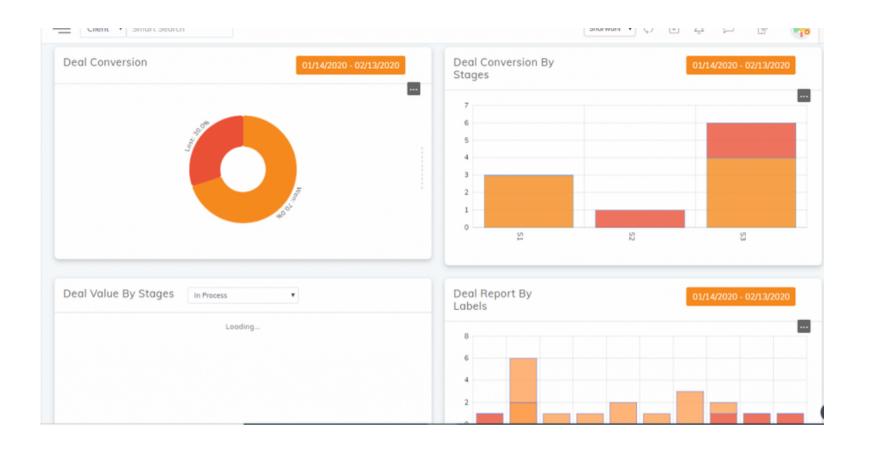

#### **Deal Charts**

Get real analytics on your business in a visibly friendly way

1. From the Deal board, you can click on the gear icon to get a drop-down menu 2. Click on Deal Charts and you will see all of the Deal charts

## Deal Value by Stage

Funnel chart reflecting at which stage most of your value is stuck.

Stages are in an ascending manner

Learn which stage needs more as they are stuck at the bottom of the pyramid

| /alue By Stages i<br>20 - 11/11/2020<br>ad In: 2.3%<br>i<br>See your outlook of potential premium by Deal Board stage<br>Quote: 28.7%<br>er Info: 31.4% | Process | ~ |
|---------------------------------------------------------------------------------------------------------------------------------------------------------|---------|---|
| (1)<br>See your outlook of potential premium by Deal Board stage<br>Quote: 28.7%                                                                        |         |   |
| See your outlook of potential premium by Deal Board stage<br>Quote: 28.7%                                                                               |         |   |
|                                                                                                                                                         |         |   |
| er Info: 31.4%                                                                                                                                          |         |   |
|                                                                                                                                                         |         |   |
| ting: 32.5%                                                                                                                                             |         | ٦ |
|                                                                                                                                                         |         |   |

| Value By Stages 🥫 | In Process                | ~ |
|-------------------|---------------------------|---|
| 020 - 11/11/2020  | All                       |   |
| ad In: 2.3%       | Won<br>Lost<br>In Process | _ |
| e Policy: 5.1%    |                           |   |
| e Quote: 28.7%    |                           |   |
| ner Info: 31.4%   |                           |   |
| oting: 32.5%      |                           |   |
|                   |                           |   |