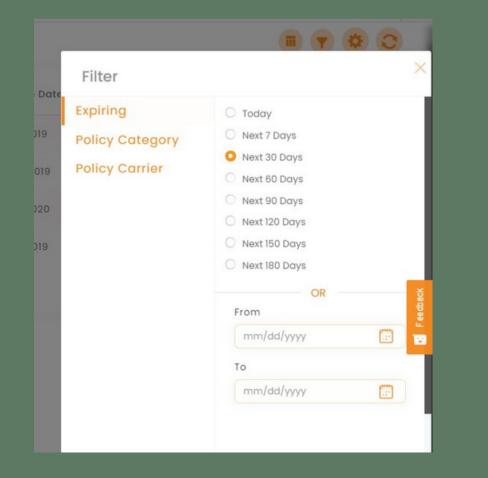

#### You must be logged in as Agent

- 1. Navigate to Pipeline Manager
- 2. Click the Filter icon to apply filters for
  - a. Status
  - b. Assignee
  - c.Label
  - d. Deal Healthy
  - e. Due date
  - f. Created date
- 3. After your required list appears, click on
  - the gear icon and select Save As Report
- 4. On the Save List screen, enter the List
  - Name and click Save