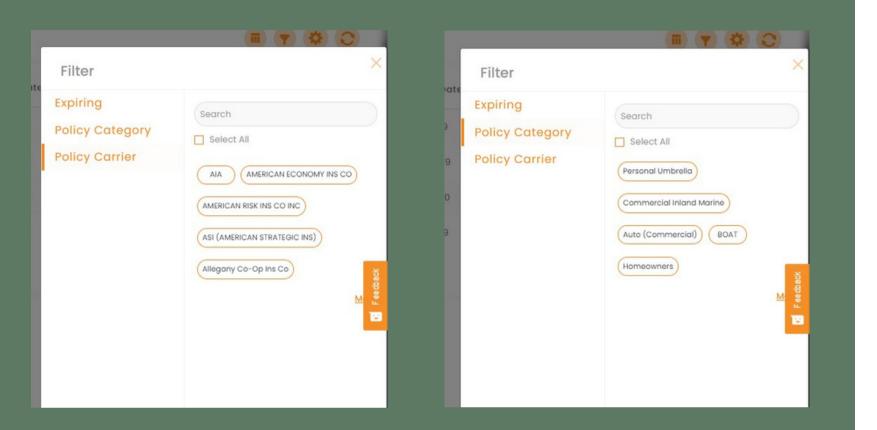

### HOW TO USE?

Go to the Policies module by clicking on Active Policies in the left navigation panel.

Apply filters for Category and Carriers as required

Click the gear icon for settings and select Save as Report

### LISTS IN POLICIES