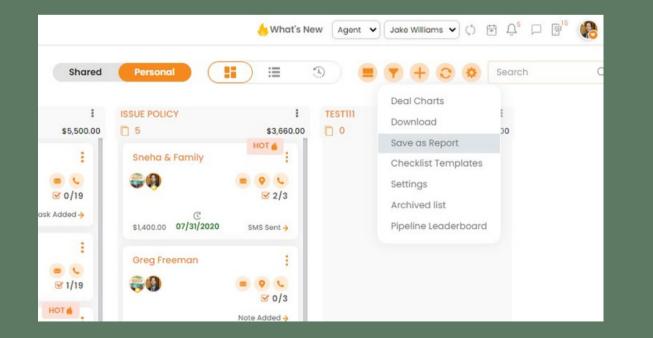

#### **Save List as Report from the** following modules:

- 1. Pipeline manager
- 2. **Opportunities**
- 3. Policies
- 4. Accounts

#### To Save the list in Pipeline Manager module follow the steps mentioned below:

#### You must be logged in as Agent

- 1. Navigate to Pipeline Manager
- 2. Click the Filter icon to apply filters for
  - a. Status
  - b. Assignee
  - c.Label
  - d. Deal Healthy
  - e. Due date
  - f. Created date
- 3. After your required list appears, click on
  - the gear icon and select Save As Report
- 4. On the Save List screen, enter the List
  - Name and click Save